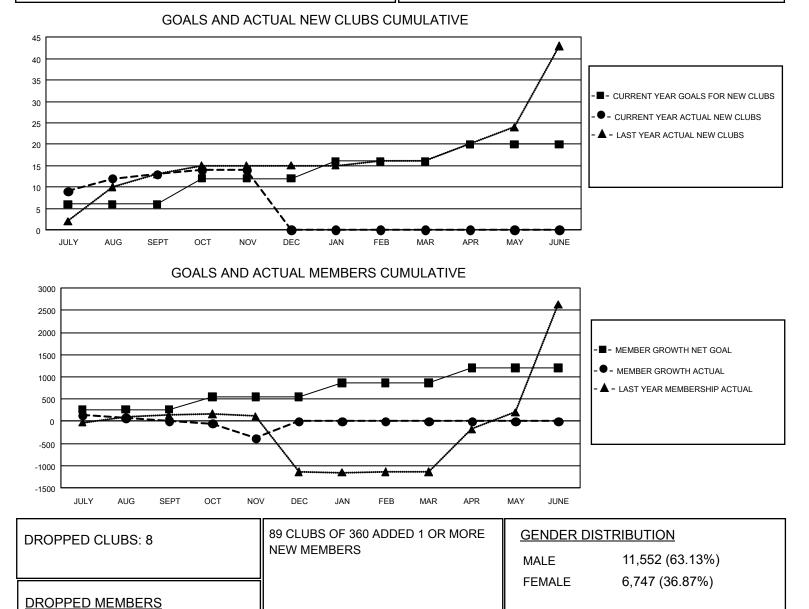

| Clubs                 |               |           |               | Members               |                        |                         |                                                    |
|-----------------------|---------------|-----------|---------------|-----------------------|------------------------|-------------------------|----------------------------------------------------|
| RESULTS FOR 2019-2020 |               |           |               | RESULTS FOR 2019-2020 |                        |                         |                                                    |
| QUARTER               | NEW CLUB GOAL | NEW CLUBS | DROPPED CLUBS | QUARTER               | BER GROWTH NET<br>GOAL | MEMBER GROWTH<br>ACTUAL | DROPPED<br>MEMBERS ACTUAL<br>(including transfers) |
| JULY/AUG/SEPT         | 18            | 13        | 2             | JULY/AUG/SEPT         | 795                    | 513                     | 461                                                |
| OCT/NOV/DEC           | 18            | 1         | 6             | OCT/NOV/DEC           | 855                    | 83                      | 465                                                |
| JAN/FEB/MAR           | 12            | 0         | 0             | JAN/FEB/MAR           | 960                    | 0                       | 0                                                  |
| APR/MAY/JUNE          | 12            | 0         | 0             | APR/MAY/JUNE          | 990                    | 0                       | 0                                                  |